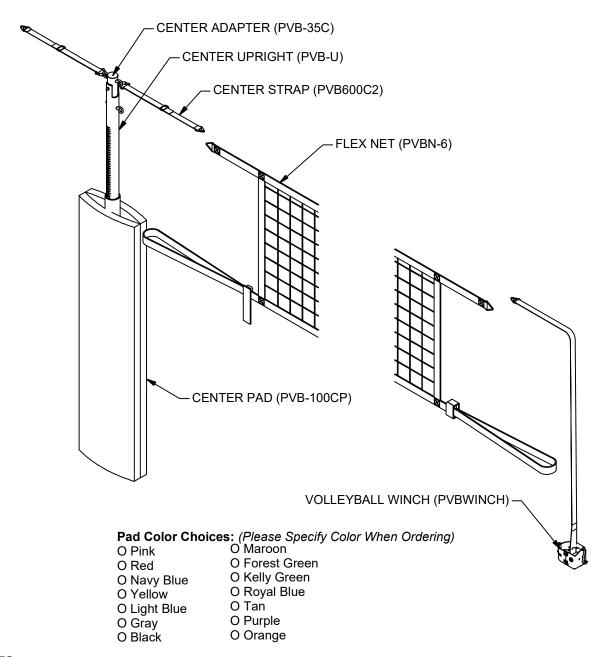

## PVBC-500 POWERLITE CENTER PACKAGE

## FEATURES:

- > CENTER PACKAGE TO GO WITH THE PVB-5000 (3 1/2" UPRIGHT SYSTEM).
- > SYSTEM INCLUDES: 1 UPRIGHT w/ CENTER ADAPTER, 1 WINCH, 1 PAD, 1 FLEX NET & 2 CENTER STRAPS.
- > CENTER UPRIGHT: 3 1/2" O.D. ALUMINUM UPRIGHT. INCLUDES WORM DRIVE WINCH TO PREVENT ACCIDENTAL BACK DRIVE.
- > PATENTED FLEX NET:  $39" \times 32'$  L, ELIMINATES ALL CUMBERSOME CABLE AND REPLACES THEM WITH HEAVY DUTY WOVEN NYLON TOP AND BOTTOM BANDS. THE HEADBAND ATTACHES DIRECTLY TO THE WINCH LEADER STRAP TO PROVIDE SUPERB NET TENSION. DESIGNED FOR SYSTEMS SET AT A MAXIMUM OF 36'-8" ON CENTER AND MINIMUM OF 35' ON CENTER (NORMAL SPACING IS 35'-10"
- > SPECIFY PAD COLOR WHEN PLACING ORDER.
- > 10 YEAR LIMITED WARRANTY ON UPRIGHT.

## **PVBC-500**

CENTER PACKAGE FOR PVB-5000 FEATHERLITE NET SYSTEM

© COPYRIGHT 2015 JAYPRO SPORTS, LLC. ALL RIGHTS RESERVED THIS PRINT IS THE PROPERTY OF JAYPRO SPORTS, LLC. AND MAY NOT BE REPRODUCED WITHOUT WRITTEN PERMISSION